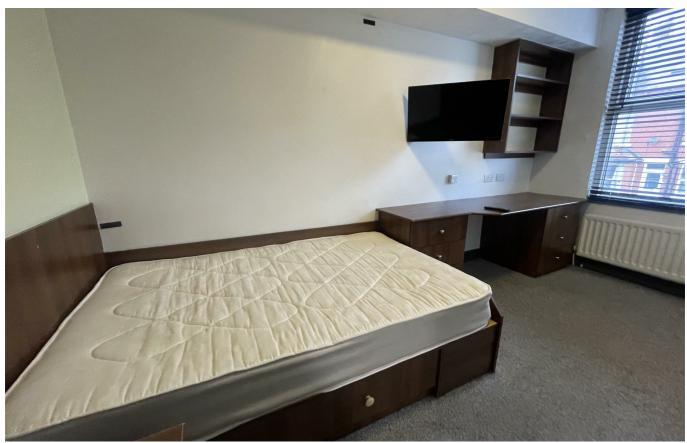

## Room 4, 57 Beechwood Mount, Leeds, West Yorkshire, LS4 2NQ

Available 4th May 2024

A first floor room to rent within a 5 bedroom shared house in Burley. The secure room benefits from custom fitted furniture including a desk and TV, double bed and large wardrobe.

The house includes a recently refurbished modern kitchen, a living room and two bathrooms. All bills, including broadband and a communal cleaner, are included in the rent.

On street parking is available, and Burley Park station is less then 0.2 miles away.