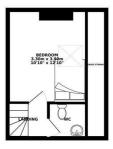

## MASTER 1st floor bedroom, 27 Highbury Road, Leeds, Yorkshire, LS6

AVATLABLE 1st of June 2024

A double bedroom in a four bedroom shared house in Headingley/Meanwood.

Located conveniently between Headingley and Meanwood, this double bedroom on the first floor of a four bedroom shared house offers easy access to bars, restaurants and Waitrose and Aldi supermarkets.

## £450 Per month

GROUND FLOOR 22.22 sq. m. ( 239.19 sq. ft. )

1ST FLOOR 22.22 sq. m. ( 239.17 sq. ft. )

2ND FLOOR 22.22 sq. m. ( 239.17 sq. ft. )

3RD FLOOR 22.22 sq. m. ( 239.17 sq. ft. )

TOTAL FLOOR AREA: 88.88 sq. m. ( 956.69 sq. ft. ) approx.