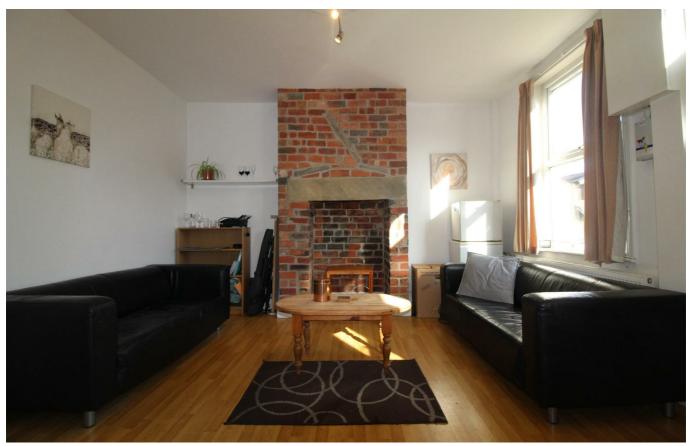

## MASTER 1st floor bedroom, 27 Highbury Road, Leeds, Yorkshire, LS6

AVATLABLE 1st of June 2024

A double bedroom in a four bedroom shared house in Headingley/Meanwood.

Located conveniently between Headingley and Meanwood, this double bedroom on the first floor of a four bedroom shared house offers easy access to bars, restaurants and Waitrose and Aldi supermarkets.

The house is fully furnished, offering one house bathroom and a second WC. On street parking is available outside and regular buses depart from nearby Meanwood Road. There is also access to a private garden and bike shed outside.