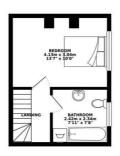

## MASTER 1st floor bedroom, 27 Highbury Road, Leeds, Yorkshire, LS6

AVATLABLE 1st of June 2024

A double bedroom in a four bedroom shared house in Headingley/Meanwood.

Located conveniently between Headingley and Meanwood, this double bedroom on the first floor of a four bedroom shared house offers easy access to bars, restaurants and Waitrose and Aldi supermarkets.

The house is fully furnished, offering one house bathroom and a second WC. On street parking is available outside and regular buses depart from nearby Meanwood Road. There is also access to a private garden and bike shed outside.

## £450 Per month

GROUND FLOOR 22.22 sq. m. ( 239.19 sq. ft. )

1ST FLOOR 22.22 sq. m. ( 239.17 sq. ft. )

2ND FLOOR 22.22 sq. m. ( 239.17 sq. ft. )

3RD FLOOR 22.22 sq. m. ( 239.17 sq. ft. )

TOTAL FLOOR AREA: 88.88 sq. m. ( 956.69 sq. ft. ) approx.