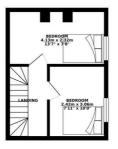

## MASTER 1st floor bedroom, 27 Highbury Road, Leeds, Yorkshire, LS6

AVATLABLE 1st of June 2024

A double bedroom in a four bedroom shared house in Headingley/Meanwood.

Located conveniently between Headingley and Meanwood, this double bedroom on the first floor of a four bedroom shared house offers easy access to bars, restaurants and Waitrose and Aldi supermarkets.

## £450 Per month

GROUND FLOOR 22.22 sq. m. ( 239.19 sq. ft. )

1ST FLOOR 22.22 sq. m. ( 239.17 sq. ft. )

2ND FLOOR 22.22 sq. m. ( 239.17 sq. ft. )

3RD FLOOR 22.22 sq. m. ( 239.17 sq. ft. )

TOTAL FLOOR AREA: 88.88 sq. m. ( 956.69 sq. ft. ) approx.