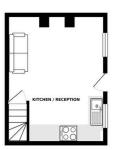

The house is fully furnished, offering one house bathroom and a second WC. On street parking is available outside and regular buses depart from nearby Meanwood Road. There is also access to a private garden and bike shed outside.

## £450 Per month

GROUND FLOOR 22.22 sq. m. ( 239.19 sq. ft. )

1ST FLOOR 22.22 sq. m. ( 239.17 sq. ft. )

2ND FLOOR 22.22 sq. m. ( 239.17 sq. ft. )

3RD FLOOR 22.22 sq. m. ( 239.17 sq. ft. )

TOTAL FLOOR AREA: 88.88 sq. m. ( 956.69 sq. ft. ) approx.