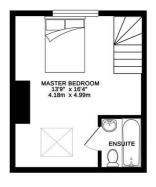

### 1ST FLOOR 315 sq. ft. ( 29.2 sq. m. )

#### 2ND FLOOR 224 sq. ft. ( 20.8 sq. m. )

TOTAL FLOOR AREA: 926 sq. ft. (86.1 sq. m.) approx. Whils every attempt has been made to ensure the accuracy of the flooplan contained here, measurements of doors, window, cross and any other times are approximate and no responsibility is taken for any error, omission or mis-statement. This plan is for illustrative purposes only and should be used as such by any prospective purchaser. The services, systems and applaceses show have not been tested and no guarantee as to their operability or efficiency can be given. Made with Merrogree (2019)