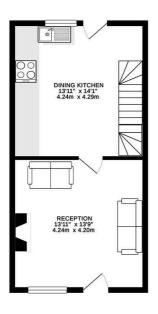

### GROUND FLOOR 387 sq. ft. ( 36.0 sq. m. )

#### 2ND FLOOR 224 sq. ft. ( 20.8 sq. m. )

TOTAL FLOOR AREA: 926 sq. ft. (86.1 sq. m.) approx. Whils every attempt has been made to ensure the accuracy of the flooplan contained here, measurements of doors, window, cross and any other times are approximate and no responsibility is taken for any error, omission or mis-statement. This plan is for illustrative purposes only and should be used as such by any prospective purchaser. The services, systems and applaceses show have not been tested and no guarantee as to their operability or efficiency can be given. Made with Merrogree (2019)