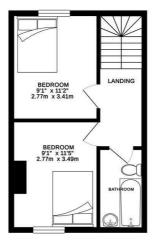

### 1ST FLOOR 315 sq. ft. ( 29.2 sq. m. )

#### 2ND FLOOR 224 sq. ft. ( 20.8 sq. m. )

TOTAL FLOOR AREA: 926 sq. ft. (86.1 sq. m.) approx. Whils every attempt has been made to ensure the accuracy of the flooplan contained here, measurements of doors, window, cross and any other times are approximate and no responsibility is taken for any error, omission or mis-statement. This plan is for illustrative purposes only and should be used as such by any prospective purchaser. The services, systems and applaceses show have not been tested and no guarantee as to their operability or efficiency can be given. Made with Merrogree (2019)