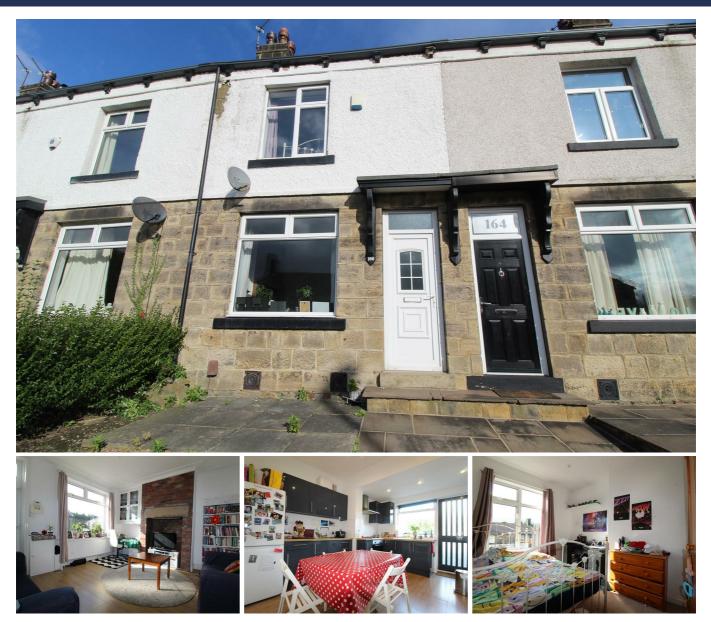

### 166 New Road Side, Horsforth, Leeds, Yorkshire, LS18 4DP

AVAILABLE NOW

A capacious and well located three bedroom house on New Road Side, Horsforth.

Fully furnished over three floors, this house offers huge amounts of space. The ground floor allows both front and rear access and contains a large kitchen diner with separate living room. To the first and second floor there are three large bedrooms, each containing double beds. The master bedroom includes an ensuite shower room, whereas the house bathroom contains a bath with shower over.

The front of the property includes a garden and patio, whilst at the rear there is a private fenced-off yard. On street parking is available and regular buses depart from almost immediately outside.