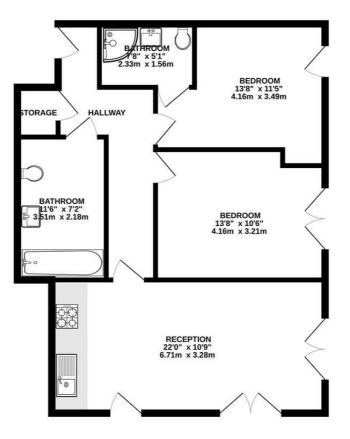

## www.fletcherprops.co.uk

GROUND FLOOR 732 sq.ft. (68.0 sq.m.) approx.

TOTAL FLOOR AREA: 732 sq.ft. (68.0 sq.m.) approx. Whils every attempt has been made to ensure the accuracy of the floorplan costained here, measurements of doors, windows, came and any other them are approximate and on respensibility to takkine for any error, prospective purchase. The service, systems and applicate shown have not been tested and no purchase to the the operation of the offensibility or efficiency can be previous.