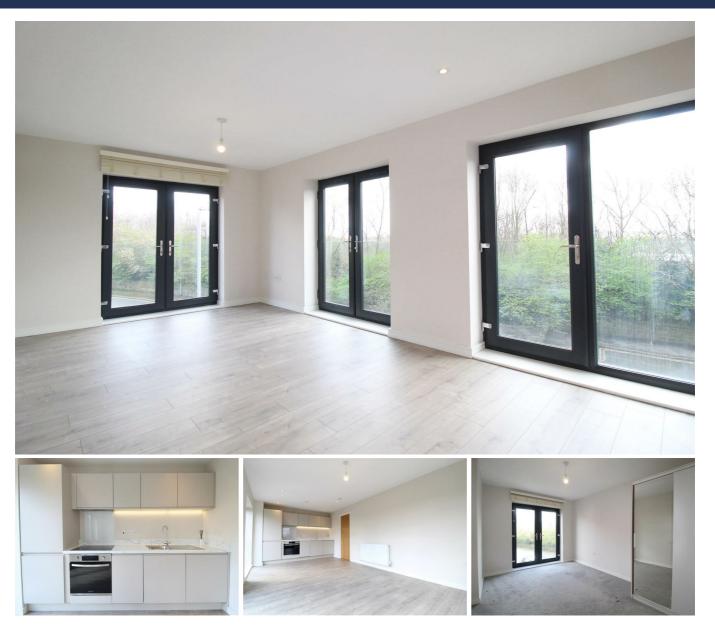

## 68, Green Quarter Cross Green Lane, Cross Green, LS9 0DS

A two bedroom, two bathroom, recently built apartment close to Leeds City Centre.

This spacious, second floor apartment contains an open plan kitchen living room with three Juliette balconies, LVT flooring and fitted blinds. The modern kitchen contains fully integrated appliances, including a large fridge freezer and dishwasher.

Two large double bedrooms include recently fitted carpets and a further Juliette balcony apiece. The en suite bathroom incorporates a corner shower, whereas the larger house bathroom includes a bath with shower over.

Private, gated, on-site parking is available with an allocated bike storage for the apartment.

- New Build NHBC Warranty
- Juliette Balconies
- Secure Gated Parking
- Allocated Bike Storage
- South Facing
- Fitted Blinds
- Communal Gardens
- District Heating System
- No Chain
- 1 Year Boiler Warranty