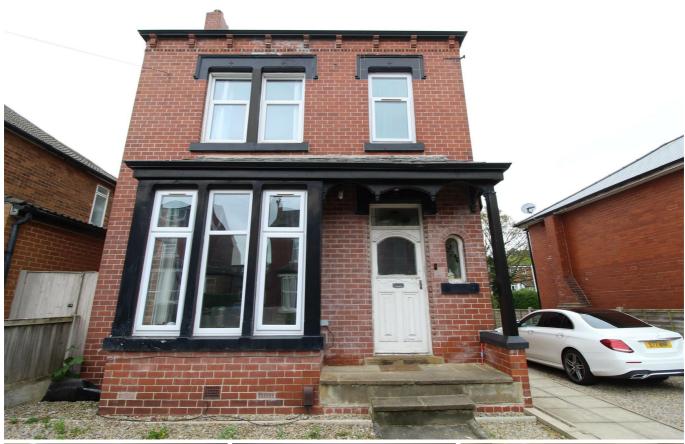

## Flat Ground Floor, 64 Gledhow Wood Avenue, Gledhow, LS8 1NX

AVAILABLE NOW - All Bills Included

A one bedroom, fully furnished apartment in beautiful Roundhay.

With modern fixtures throughout, this apartment has a large bedroom, a fully integrated kitchen and a spacious bathroom. To the rear there is a private yard.

Gledhow Wood Avenue is located close to Lidgett Lane, with bus routes departing from less than 0.25 miles away. Roundhay Park is less than 0.5 miles away.

All utilities, broadband and council tax are included in the rental figure.