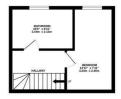

# Fletcher Other Properties

LOWER GROUND FLOOR 307 sq.ft. (28.5 sq.m.) approx.

GROUND FLOOR 391 sq.ft. (36.3 sq.m.) approx.

2ND FLOOR 252 sq.ft. (23.4 sq.m.) approx.

3RD FLOOR 237 sq.ft. (22.0 sq.m.) approx.

#### TOTAL FLOOR AREA: 1187 sq.ft. (110.3 sq.m.) approx

Whilst every attempt has been made to ensure the accuracy of the floorplan contained here, measurements of doors, windows, comes and any other lems are approximate and no responsibility is taken for any error, omission or mis-statement. This plan is for illustrative purposes only and should be used as such by any prospective purchaser. The services, systems and appliances shown have no been tested and no guarantee as to their operability or efficiency can be given.