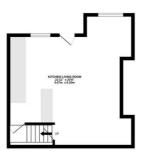

# Fletcher Other Properties

LOWER GROUND FLOOR 307 sq.ft. (28.5 sq.m.) approx.

GROUND FLOOR 391 sq.ft. (36.3 sq.m.) approx.

2ND FLOOR 252 sq.ft. (23.4 sq.m.) approx.

3RD FLOOR 237 sq.ft. (22.0 sq.m.) approx.

#### TOTAL FLOOR AREA: 1187 sq.ft. (110.3 sq.m.) approx

Whilst every attempt has been made to ensure the accuracy of the floorplan contained here, measurements of doors, windows, comes and any other lems are approximate and no responsibility is taken for any error, omission or mis-statement. This plan is for illustrative purposes only and should be used as such by any prospective purchaser. The services, systems and appliances shown have no been tested and no guarantee as to their operability or efficiency can be given.