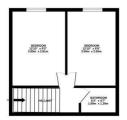

# Fletcher Other Properties

LOWER GROUND FLOOR 307 sq.ft. (28.5 sq.m.) approx.

GROUND FLOOR 391 sq.ft. (36.3 sq.m.) approx.

2ND FLOOR 252 sq.ft. (23.4 sq.m.) approx.

3RD FLOOR 237 sq.ft. (22.0 sq.m.) approx.

#### TOTAL FLOOR AREA: 1187 sq.ft. (110.3 sq.m.) approx

Whilst every attempt has been made to ensure the accuracy of the floorplan contained here, measurements of doors, windows, comes and any other lems are approximate and no responsibility is taken for any error, omission or mis-statement. This plan is for illustrative purposes only and should be used as such by any prospective purchaser. The services, systems and appliances shown have no been tested and no guarantee as to their operability or efficiency can be given.