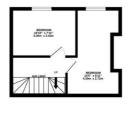

# Fletcher Other Properties

LOWER GROUND FLOOR 307 sq.ft. (28.5 sq.m.) approx.

GROUND FLOOR 391 sq.ft. (36.3 sq.m.) approx.

2ND FLOOR 252 sq.ft. (23.4 sq.m.) approx.

3RD FLOOR 237 sq.ft. (22.0 sq.m.) approx.

#### TOTAL FLOOR AREA: 1187 sq.ft. (110.3 sq.m.) approx

Whilst every attempt has been made to ensure the accuracy of the floorplan contained here, measurements of doors, windows, comes and any other lems are approximate and no responsibility is taken for any error, omission or mis-statement. This plan is for illustrative purposes only and should be used as such by any prospective purchaser. The services, systems and appliances shown have no been tested and no guarantee as to their operability or efficiency can be given.